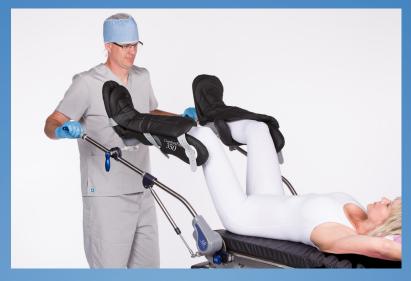

## IDI ComfortFin® Stirrups Lithotomy positioning just got easier and safer

ComfortFin 350 stirrups shown on IDI Urology table

Optional stirrup cart

## Prepping just got safer

Medial to lateral foot cover closure system keeps dangling straps away from the prep area.

### Cleaning just got safer

Silicone straps should be part of your comprehensive Bioburden Reduction Plan. Silicon closure straps are much easier to clean and more durable than VELCRO® style straps1.

### Pressure protection just got better

ComfortFin Stirrups have more protective padding than traditional stirrups. Protect your patients from positioning injuries. The boot padding completely encapsulates the boot shell reducing risk of fascia damage due to contact with hard plastic.

#### Sizing just got better

Unlike traditional stirrups the ComfortFin 350 and 500 have boots sized to handle today's larger patients. Correct sizing reduces the risk of pressure injuries.