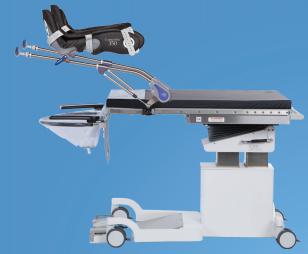

## IDI ComfortFin® Stirrups Lithotomy positioning just got easier and safer

ComfortFin 350 stirrups shown on IDI Urology table

Optional stirrup cart

# Aspect 100UCPlus Packages Now with ComfortFin™ Stirrups

#### These two new packages include:

- IDI's Aspect 100UC Plus Urology Table and standard accessories
- Two ComfortFin™ 350 stirrups (for patients up to 350 lbs) or two ComfortFin 500 Stirrups (for patients up to 500 lbs)
- Two basic side rail clamps (US rails)
- One Rail-mounted arm board
- One case (20 Uro drain bags ) with hose/disposable drain bag/hose assembly